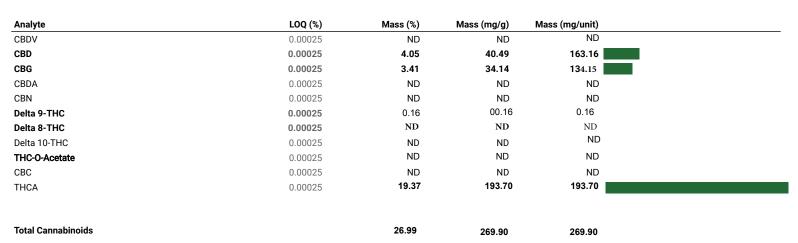

## **Blunt/Cigar THCA**

**Client: Hempstar Farm** 

| Total CBD/CBG      | 7.46%  |
|--------------------|--------|
| Total Delta 9 THC  | 0.16%  |
| THCA               | 19.37% |
| Total Cannabinoids | 26.99% |

References: limit of quantitation (LOQ), not detected (ND), not tested (NT)

Sample ID: 23911104-2 Date Issued: 3/22/23